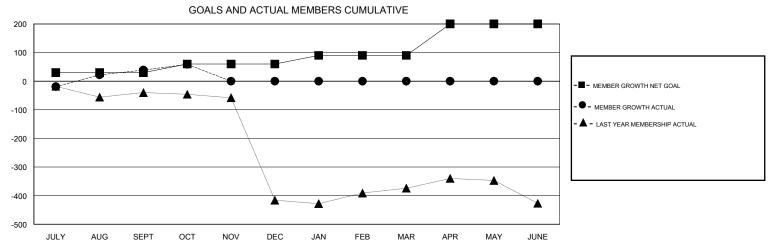

## District 321 F

Results as of: 10/31/2019

| GMT:          |               | L           | OCATION INDIA | _                     |                           |                         | GMT CA                                             |  |
|---------------|---------------|-------------|---------------|-----------------------|---------------------------|-------------------------|----------------------------------------------------|--|
|               | Club          | os          |               | Members               |                           |                         |                                                    |  |
|               | RESULTS FOR   | R 2019-2020 |               | RESULTS FOR 2019-2020 |                           |                         |                                                    |  |
| QUARTER       | NEW CLUB GOAL | NEW CLUBS   | DROPPED CLUBS | QUARTER               | MEMBER GROWTH NET<br>GOAL | MEMBER GROWTH<br>ACTUAL | DROPPED<br>MEMBERS ACTUAL<br>(including transfers) |  |
| JULY/AUG/SEPT | 2             | 2           | 0             | JULY/AUG/SEPT         | 30                        | 186                     | 135                                                |  |
| OCT/NOV/DEC   | 2             | 1           | 0             | OCT/NOV/DEC           | 30                        | 55                      | 31                                                 |  |
| JAN/FEB/MAR   | 2             | 0           | 0             | JAN/FEB/MAR           | 30                        | 0                       | 0                                                  |  |
| APR/MAY/JUNE  | 4             | 0           | 0             | APR/MAY/JUNE          | 110                       | 0                       | 0                                                  |  |